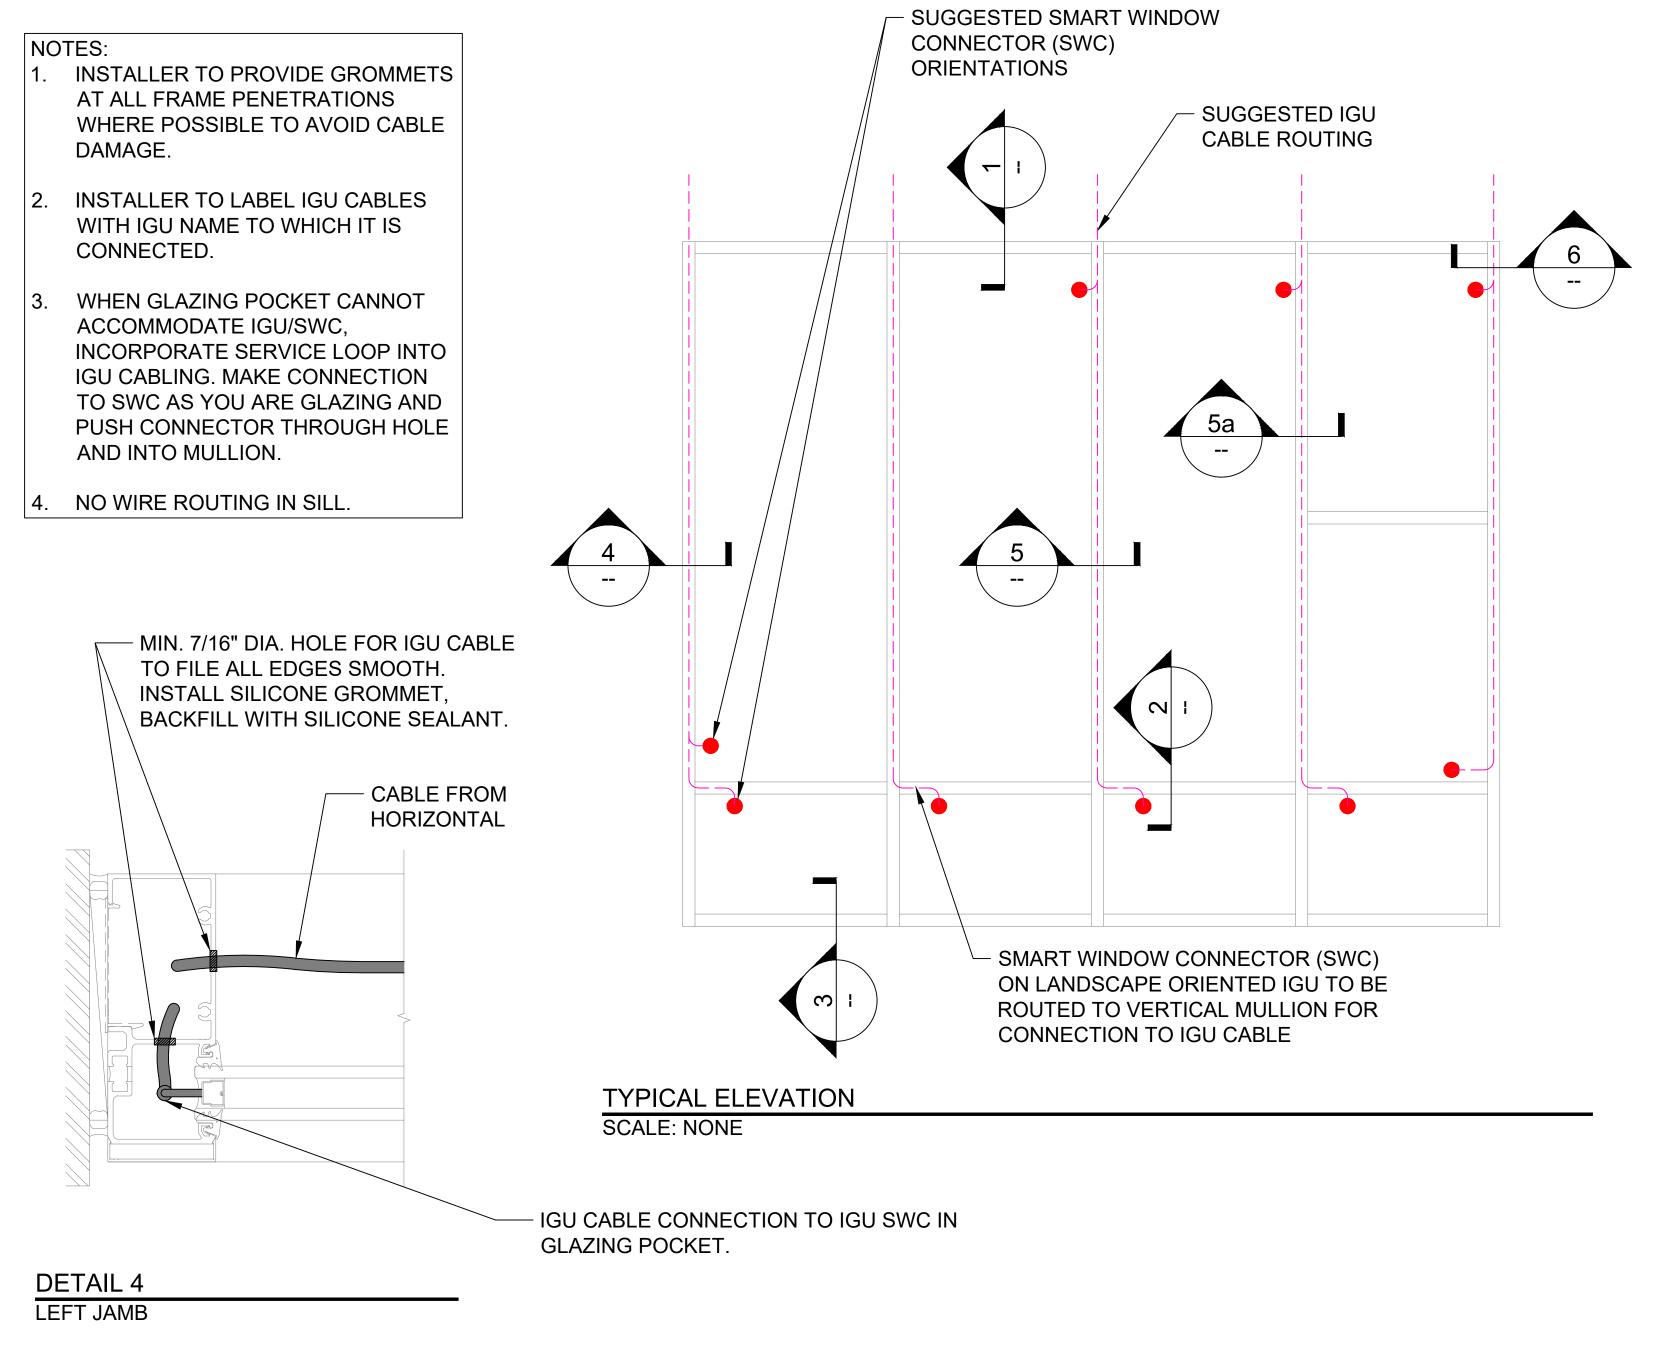

INSTALLATION DETAILS: FOR ARCADIA - TC670 (WW)

DETAIL 5

VERTICAL MULLION

**DETAIL 5A** VERTICAL EXPANSION MULLION

VIEW INC. CONFIDENTIAL: THIS DOCUMENT AND THE INFORMATION CONTAINED IN IT ARE CONFIDENTIAL, AND CANNOT BE COPIED OR DISCLOSED IN WHOLE OR IN PART WITHOUT THE EXPRESS WRITTEN CONSENT OF VIEW, INC.®