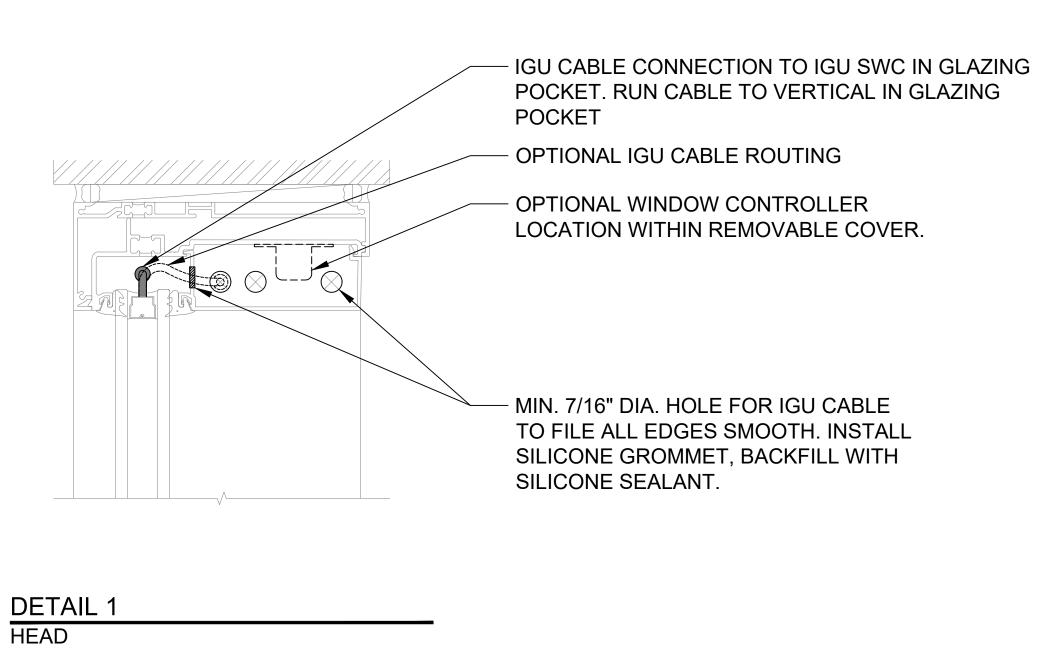

- IGU CABLE CONNECTION TO IGU SWC IN GLAZING POCKET. RUN CABLE TO VERTICAL IN GLAZING POCKET - OPTIONAL IGU CABLE ROUTING - OPTIONAL WINDOW CONTROLLER LOCATION WITHIN REMOVABLE COVER. - MIN. 7/16" DIA. HOLE FOR IGU CABLE TO FILE ALL EDGES SMOOTH. INSTALL SILICONE GROMMET, BACKFILL WITH SILICONE SEALANT. DETAIL 2 HORIZONTAL MULLION