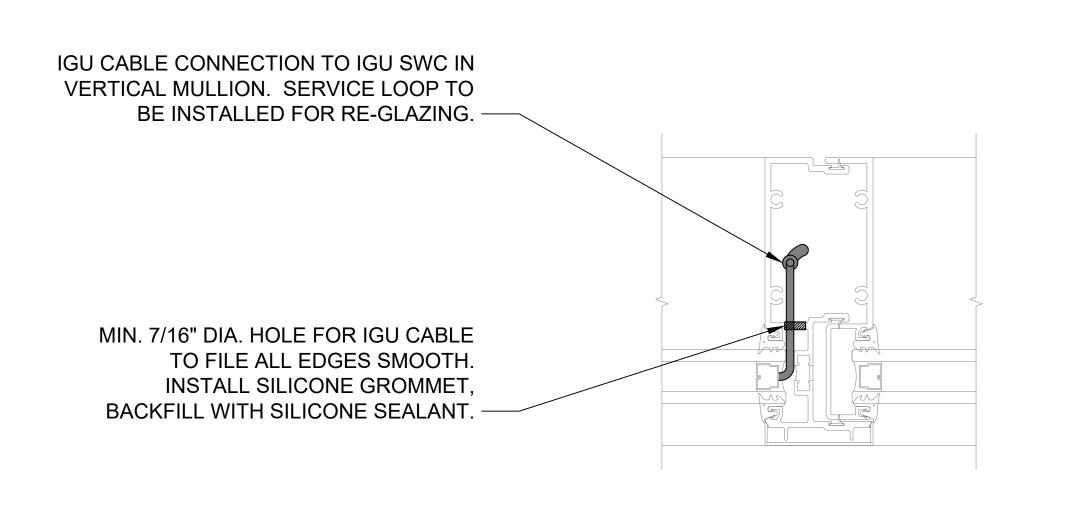

INSTALLATION DETAILS: FOR ARCADIA - TC670 (WW)

DETAIL 5

VERTICAL MULLION

**DETAIL 5A** VERTICAL EXPANSION MULLION

VIEW INC. CONFIDENTIAL: THIS DOCUMENT AND THE INFORMATION CONTAINED IN IT ARE CONFIDENTIAL, AND CANNOT BE COPIED OR DISCLOSED IN WHOLE OR IN PART WITHOUT THE EXPRESS WRITTEN CONSENT OF VIEW, INC.®